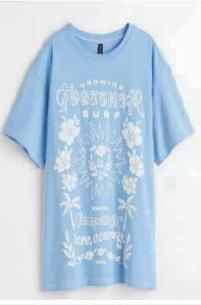

### LADIES KNIT LADIES WOVEN

T-Shirt
Tang Tops
Polo Shirt
Legging
Sweat Shirt
Ladies Dress
Night Wear
Shorts
Skirt
Inner Wear

Ladies Shirt
Ladies Pants
Trousers
Padded Jackets
Denim Jacket
Shorts