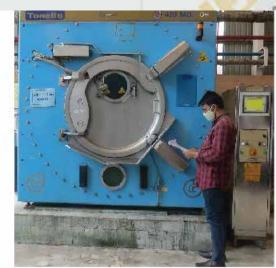

### KNIT FABRICS DYEING

Flat Knits:Collar & Cuffs-Plain,Ripple,Scallop, Tipping, Plaited etc.

Finishing Route: Both Open-width & Tubular
Finishing Range

Special Finish: Silicon, Sueded, Elastomaric,
Teflon, Easy-care, Wicking Finish, UV Protection,
Anti Bacterial, Bionic, Stay New and Stain
Resistant etc.

Lab: In house testing lab accredited.

Dyeing Machine