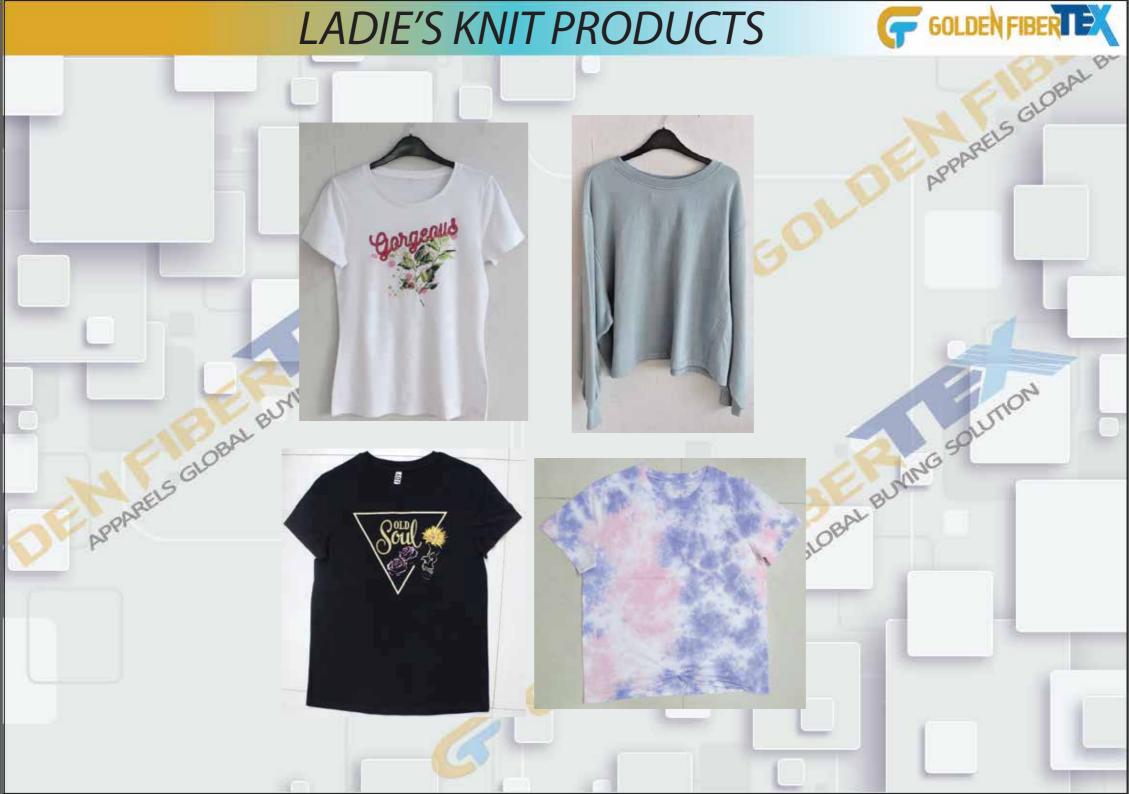

### LADIES KNIT LADIES WOVEN

T-Shirt
Tang Tops
Polo Shirt
Legging
Sweat Shirt
Ladies Dress
Night Wear
Shorts
Skirt
Inner Wear

Ladies Shirt
Ladies Pants
Trousers
Padded Jackets
Denim Jacket
Shorts