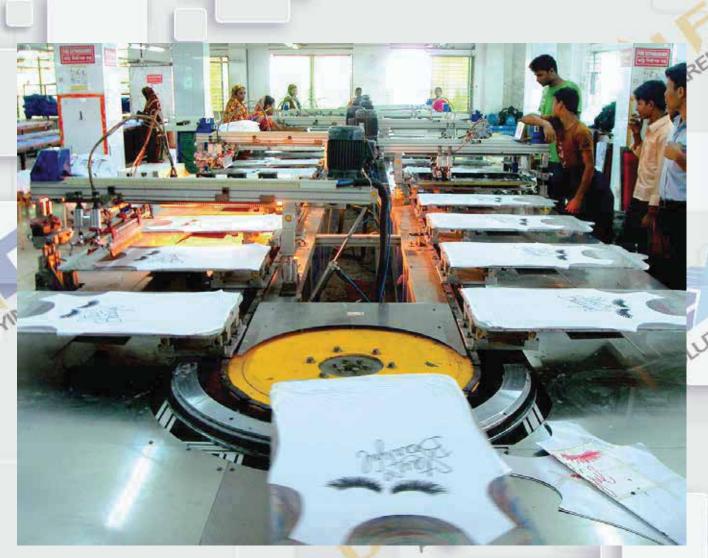

### **EMBROIDERY MACHINES**

### Capabilities:

- 1. Regular Embroidery
- 2. Sequence
- 3. Tooth Brush Embroidery
  4. 3D Embroidery
- 4. 3D Embroidery
- 5. Aari
- 6. Towel Embroidery

Embroidery Machine