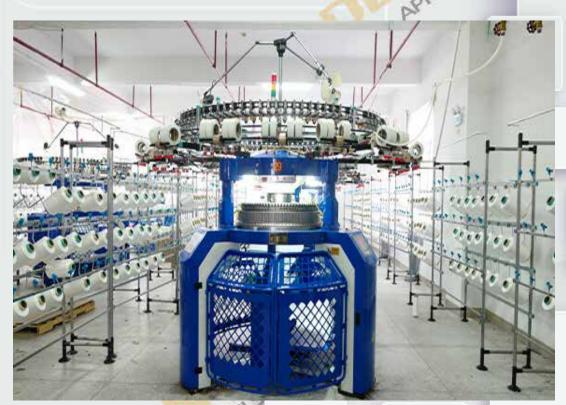

### Knitting

Vertically integrated knit fabric unit.

### Product Mix

Fibre: Cotton, Organic Cotton, Viscose, Modal, Tancel, Cotton-Viscose, Cotton - Modal, Cotton Tancel, CVC, CVC Siro, PC, CPV, Neppy, Injected, Space dyed etc.

Circular knits: Plain jersey & derivatives, Pique, Waffle, Drop needle, Plain rib & derivatives, Plain interlock & derivatives, Bubble knit, S/J & double jersey feeder stripes, Single jersey engineering stripe, Pointelle rib, Heavy jersey, Plaited jersey, Neppy jersey, Frenchterry, Fleece, Slub fleece, Fancy fleeceetc.

**Knitting Maching** 