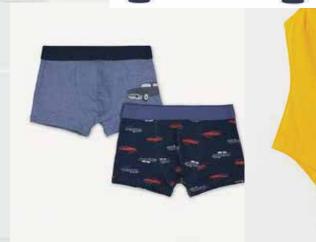

### MENS KNIT MENS WOVEN

T-Shirt
Polo Shirt
Tank Tops
Sweat Shirt
Jogger
Shorts
Sleepwear
Sweaters
Vest

Boxer

Shirt
Pants
Trousers
Padded Jackets
Denim Jackets
Shorts
Swim Shorts