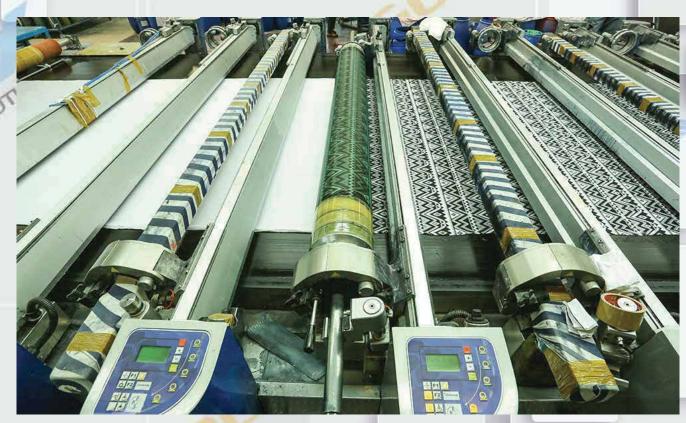

### **ALL OVER PRINT**

### Machines:

Rotary Print
Machine: MHMS12 color (Austria),
MHMS- 16color (Austra)
Flatbed printing
Machine: CH-12
color (Taiwan)
Sanforising finish
Ferraro (Italy)

PRINT MACHINES (AOP)