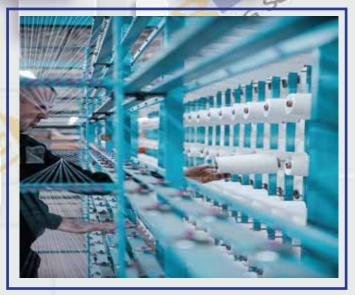

### Knitting

Vertically integrated knit fabric unit.

### Product Mix

Fibre: Cotton, Organic Cotton, Viscose, Modal, Tancel, Cotton-Viscose, Cotton - Modal, Cotton Tancel, CVC, CVC Siro, PC, CPV, Neppy, Injected, Space dyed etc.

Circular knits: Plain jersey & derivatives, Pique, Waffle, Drop needle, Plain rib & derivatives, Plain interlock & derivatives, Bubble knit, S/J & double jersey feeder stripes, Single jersey engineering stripe, Pointelle rib, Heavy jersey, Plaited jersey, Neppy jersey, Frenchterry, Fleece, Slub fleece, Fancy fleeceetc.

**Knitting Maching** 