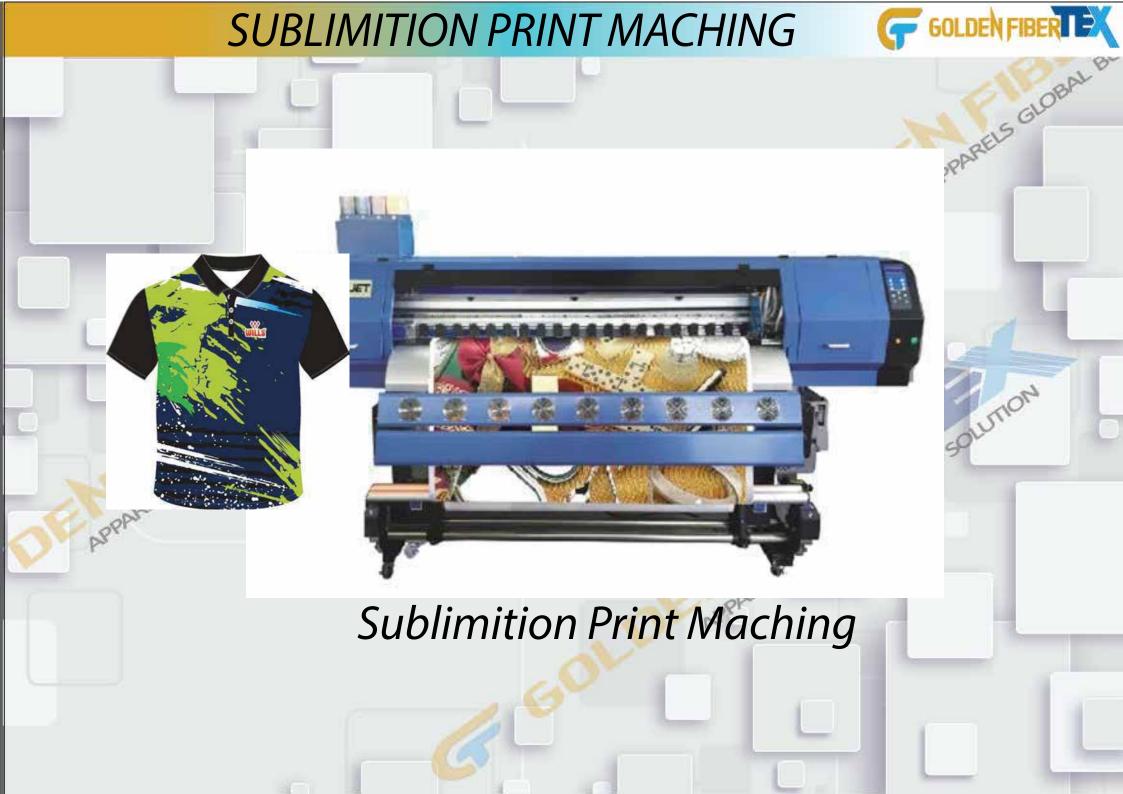

### **ALL OVER PRINT**

### Machines:

Rotary Print
Machine: MHMS12 color (Austria),
MHMS- 16color (Austra)
Flatbed printing
Machine: CH-12
color (Taiwan)
Sanforising finish
Ferraro (Italy)

PRINT MACHINES (AOP)