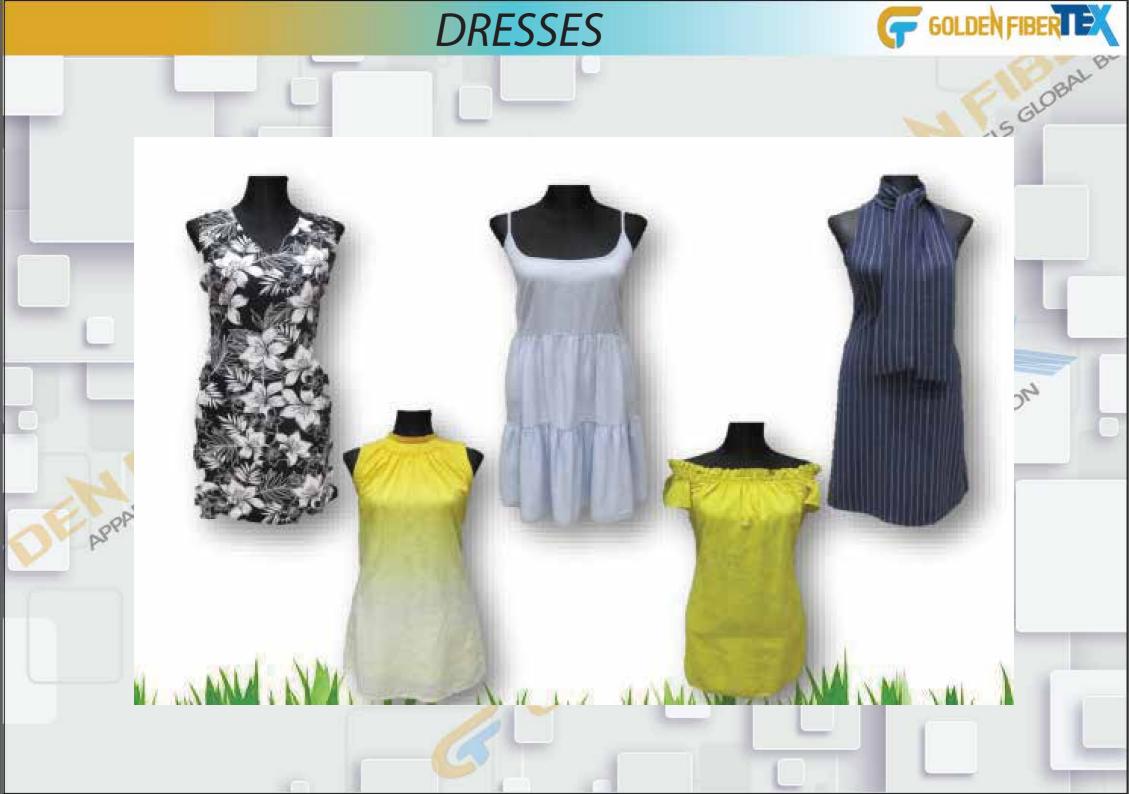

### LADIES KNIT LADIES WOVEN

T-Shirt
Tang Tops
Polo Shirt
Legging
Sweat Shirt
Ladies Dress
Night Wear
Shorts
Skirt
Inner Wear

Ladies Shirt
Ladies Pants
Trousers
Padded Jackets
Denim Jacket
Shorts