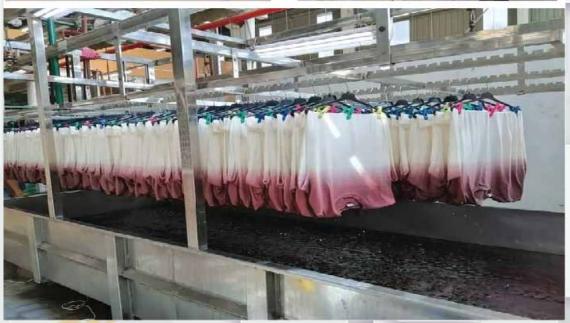

### WASHING & GARMENTS DYE

### Washing & Garment dye

### Dye Process

- Pigment Dye
- Reactive Dye
- Pop Dye
- Sulfur Dye
- Dip Dye
- Tie Dye
- Cool Dye

### Wash Processing

- Acid Wash
- Rubber ball Wash
- Silicon Enzyme wash
- Heavy Enzyme Wash
- Burn out wash
- Towel Bleach
- Ink Spray
- Aqua wash
- Bleach wash