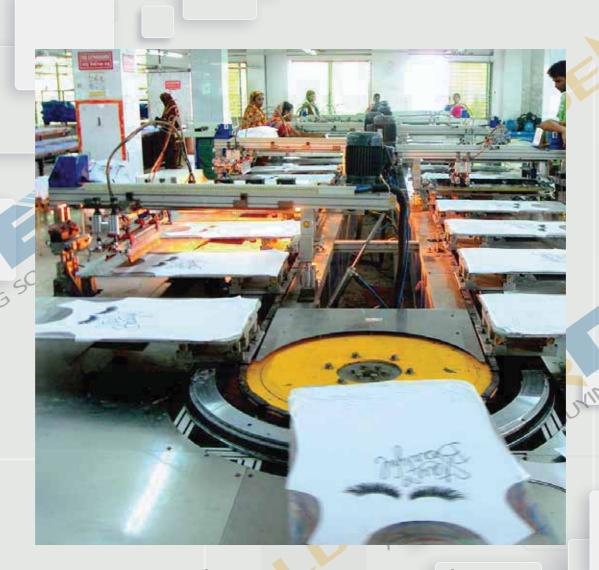

#### **ALL OVER PRINT**

#### Machines:

- Rotary Printing
   Machine: MHMS –
   12 color (Austria),
   MHMS –
   16 color (Austria)
- Flatbed Printing
   Machine: CH 12
   color (Taiwan)
- Sanforising finish:
   Ferraro (Italy)

**Print Machines (AOP)** 