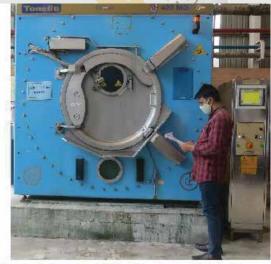

(Taiwan)
- Sanforising finish:
   Ferraro (Italy)



**Print Machines (AOP)** 

# **SUBLIMITION MACHING**





#### **PLACEMENT MACHINE**



# Placement Print Machines

Octopus, here we can do 10-16 color print



Placement Print Machine

# EMBROIDERY MACHINES GOLDEN FIBERTE



## **Embroidery**

#### Capabilities:

- 1. Regular Embroidery
- 2. Suquence
- 3. Tooth Brush Embroidery
- 4. 3D Embroidery
- 5. Aari
- 6. Towel Embroidery



**Embroidery Machines** 

## WASHING & GARMENTS DYE



#### Washing & Garment dye

#### **Dye Process**

- Pigment Dye
- Reactive Dye
- Pop Dye
- Sulfur Dye
- Dip Dye
- Tie Dye
- Cool Dye

#### **Wash Processing**

- Acid Wash
- Rubber-ball Wash
- Silicon- Enzyme wash
- Heavy Enzyme Wash
- Burn out wash
- Towel Bleach
- Ink Spray
- Aqua wash
- Bleach wash







# **OUR PRODUCT**



| MENS KNIT   | MENS WOVEN     |
|-------------|----------------|
| T-Shirt     | Shirt          |
| Polo Shirt  | Pants          |
| Tank Tops   | Trousers       |
| Sweat Shirt | Padded Jackets |
| Jogger      | Denim Jackets  |
| Shorts      | Shorts         |
| Sleepwear   | Swim Shorts    |
| Sweaters.   |                |
| Vest        |                |
| Boxer       |                |

| LADIES KNIT     | LADIES WOVEN   |
|-----------------|----------------|
| T-Shirt         | Ladies Shirt   |
| Tank Tops       | Ladies Pants   |
| Polo Shirt      | Trousers       |
| Legging/Jegging | Padded Jackets |
| Sweat Shirt     | Denim Jackets  |
| Ladies Dress    | Shorts         |
| Night wear      |                |
| Shorts          |                |
| Skirt