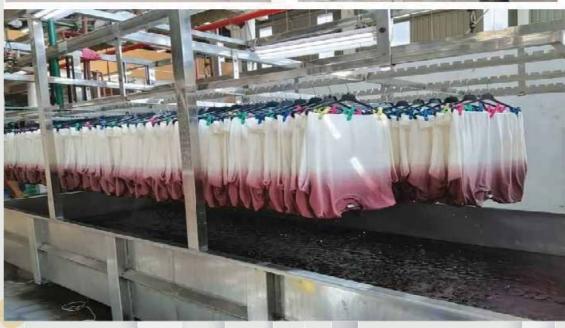

## WASHING & GARMENTS DYE

#### Washing & Garment dye

#### **Dye Process**

- Pigment Dye
- Reactive Dye
- Pop Dye
- Sulfur Dye
- Dip Dye
- Tie Dye
- Cool Dye

#### **Wash Processing**

- Acid Wash
- Rubber-ball Wash
- Silicon- Enzyme wash
- Heavy Enzyme Wash
- Burn out wash
- Towel Bleach
- Ink Spray
- Aqua wash
- Bleach wash