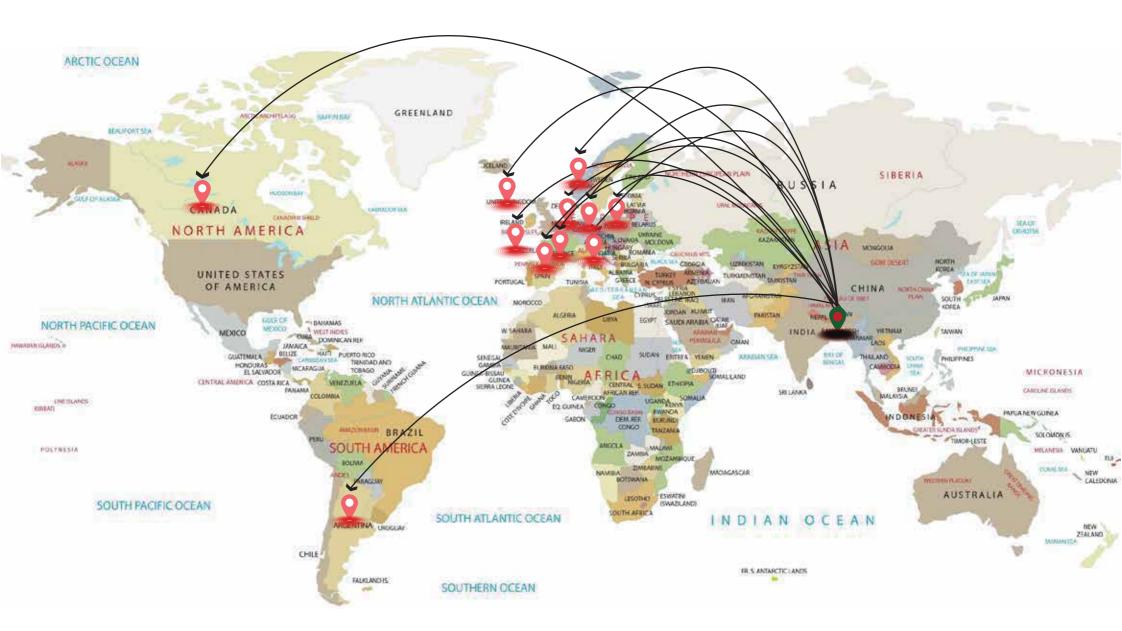

#### ABOUT US

Established: Since 2010

Head office: House: 08 (5th Floor), Road: 15, Sector: 12, Uttara, Dhaka -1230, Bangladesh.

No of Employees: 10 Persons

Terms: FOB & C&F.

Market: Europe, Canada, Australia, West Indies, Switzerland, French, UK, and the USA.