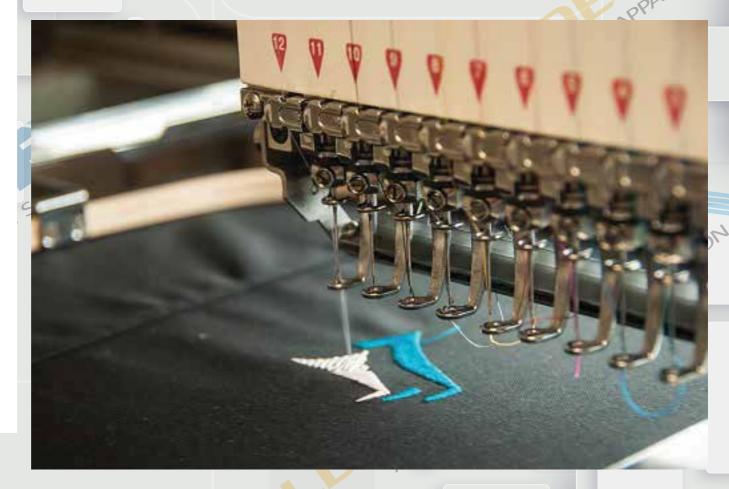

# EMBROIDERY MACHINES GOLDEN FIBERTE

## **Embroidery**

#### Capabilities:

- 1. Regular Embroidery
- 2. Suquence
- 3. Tooth Brush Embroidery
- 4. 3D Embroidery
- 5. Aari
- 6. Towel Embroidery

**Embroidery Machines** 