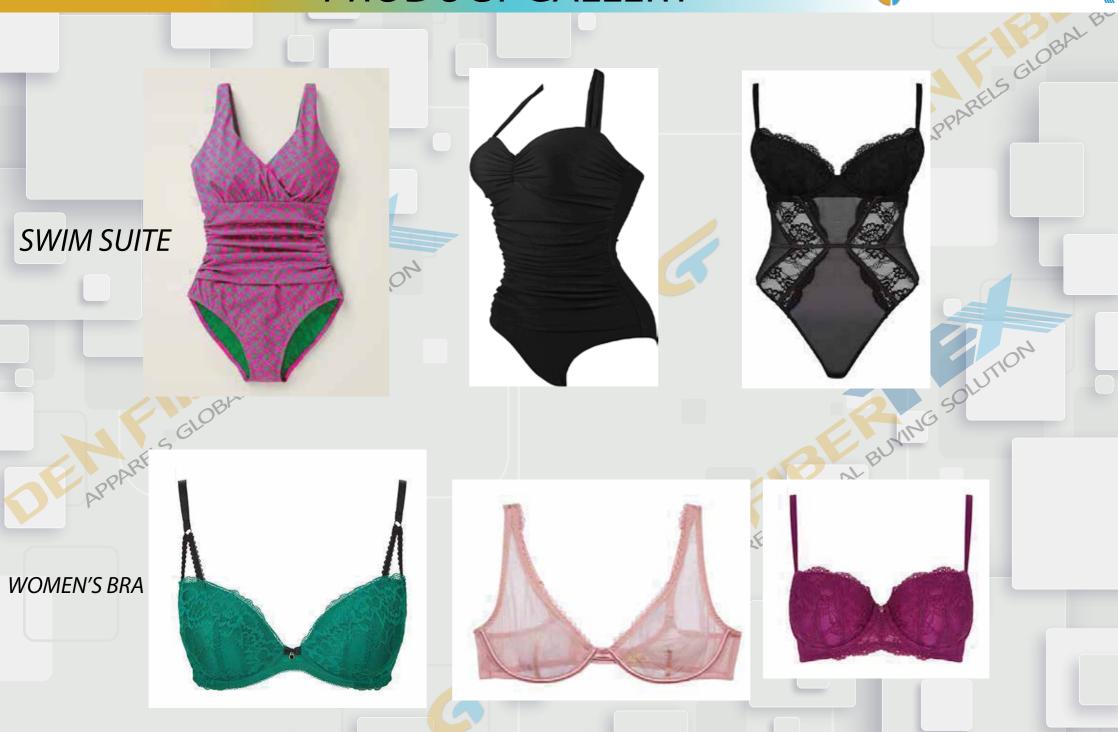

| LADIES KNIT     | LADIES WOVEN   |
|-----------------|----------------|
| T-Shirt         | Ladies Shirt   |
| Tank Tops       | Ladies Pants   |
| Polo Shirt      | Trousers       |
| Legging/Jegging | Padded Jackets |
| Sweat Shirt     | Denim Jackets  |
| Ladies Dress    | Shorts         |
| Night wear      |                |
| Shorts          |                |
| Skirt           |                |
| Inner wear      |                |
|                 |                |