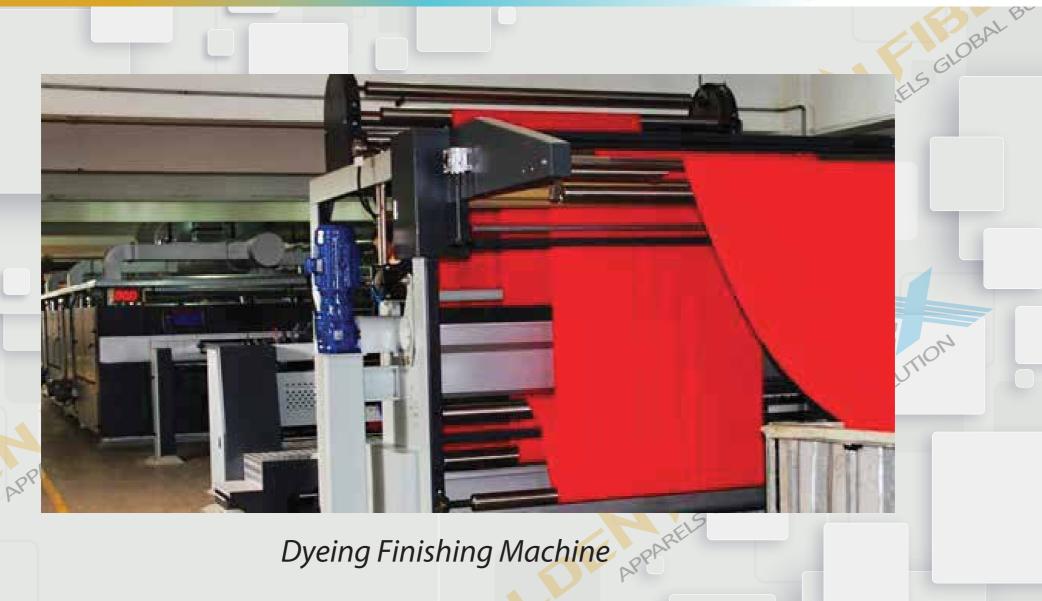

#### KNIT FABRICS DYEING

**Flat Knits:** Collar & Cuffs - Plain, Ripple, Scallop, Tipping, Plaited etc.

**Finishing Route:** Both Open-width & Tubular Finishing Range

**Special Finish:** Silicon, Sueded, Elastomaric, Teflon, Easy-care, Wicking Finish, UV Protection, Anti Bacterial, Bionic, Stay-New and Stain Resistant etc.